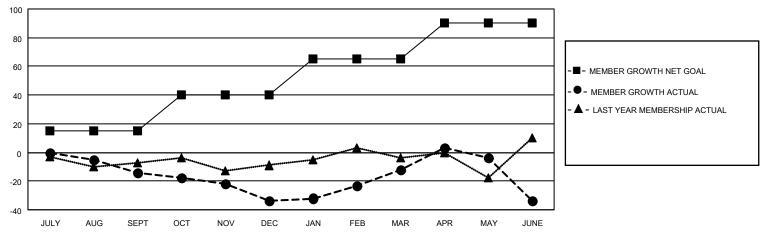

## GOALS AND ACTUAL MEMBERS CUMULATIVE

| DROPPED CLUBS: 0 |     | 29 CLUBS OF 42 ADDED 1 OR<br>MORE NEW MEMBERS | GENDER DISTRIBUTION                |              |  |
|------------------|-----|-----------------------------------------------|------------------------------------|--------------|--|
|                  |     | MORE NEW MEMBERS                              | MALE 975 (74.88%)                  |              |  |
|                  |     |                                               | FEMALE                             | 327 (25.12%) |  |
| DROPPED MEMBERS  |     |                                               | NON BINARY                         | 0 (0.00%)    |  |
|                  | 00  |                                               | PREFER NOT TO ANSWER               | 0 (0.00%)    |  |
| DECEASED         | 29  |                                               |                                    |              |  |
| CLUB CANCELLED   | 0   | CLICK HERE FOR CUMULATIVE                     | TOTAL FAMILY UNIT MEMBERS 178      |              |  |
| OTHER            | 156 | MEMBERSHIP DATA                               |                                    |              |  |
| TOTAL            | 185 |                                               | FAMILY MEMBERS PAYING HALF DUES 91 |              |  |
|                  |     |                                               |                                    |              |  |